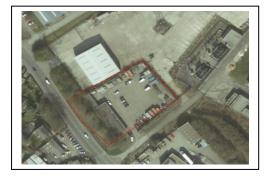

## Substantial yard space to let

FHP Property Consultants are pleased to bring the market a rare opportunity to acquire substantial secure yard space together with offices, stores and workshop space.

The total site area is approximately 0.9 acres gross, and includes hard surfaced and fenced yard space. There are single storey buildings on-site comprising offices, together with staff amenities and workshop/storage space totalling some 3,933 ft<sup>2</sup>.

The building occupies a prominent roadside position on Heanor Road, between Heanor and Loscoe.

Whilst previously used for storage purposes, the site may be suitable for alternative uses, subject to planning.