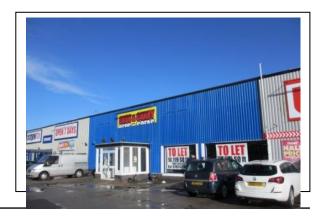

## NEW TO THE MARKET UNIT 2 ASCOT DRIVE, DERBY

On behalf of private clients, FHP Property Consultants have been instructed to market prominent retail warehouse premises on a main arterial route in Derby.

The unit available is in a popular showroom and trade counter location with other occupiers including Screwfix, United Carpets, Go Outdoors, Magnet and Dunelm.

It comprises ground floor showroom premises of 10,119ft<sup>2</sup> with ample parking onsite and the unit is available as a whole or may split to provide 2 units of circa 5,000ft<sup>2</sup>.