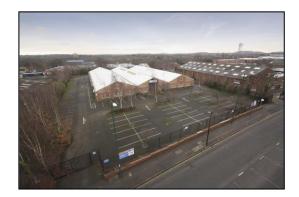

## FHP INSTRUCTED TO SELL 26,000FT<sup>2</sup> FORMER CAPITA PREMISES ON GLAISDALE DRIVE

Mark Tomlinson of FHP Property Consultants has now been instructed to sell 11 Glaisdale Drive, the former Capita offices, totalling 26,000ft<sup>2</sup> following an extensive refurbishment.

The property comprises a mixture of offices and warehousing and is suitable for a variety of uses such as offices purposes, industrial uses and also congregation and community uses, subject to planning.