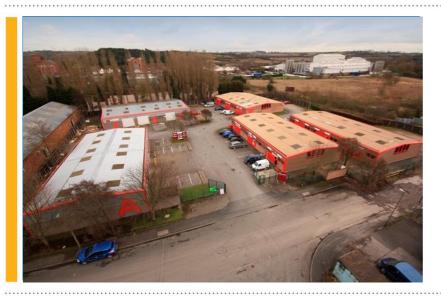

## JTP SOLUTIONS LIMITED TAKE SECOND UNIT AT THE ROPEWALK INDUSTRIAL ESTATE

FHP acting on behalf of private clients are pleased to confirm the letting of a unit at the Ropewalk Industrial Estate in Ilkeston to JPT Solutions Limited.

JPT Solutions Limited are an existing occupier at the Estate who were seeking to expand their set up at the Ropewalk so when a suitable sized unit became available which appealed to JPT's requirement FHP were able to facilitate a swift completion.

Lucinda Hancock of FHP commented:

"This is another great news story for this popular Ilkeston estate – there is a flourishing community at the Ropewalk and we currently have one remaining available unit for any interested parties."