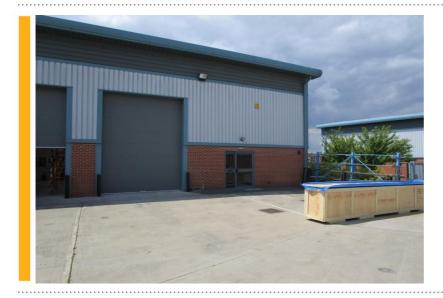

## NEW TO THE MARKET – 8 SECURIPARC, ALFRETON

FHP Property Consultants are pleased to offer this modern high specification warehouse unit situated on the popular Securiparc Estate, just minutes away from Junction 28 of the M1 via the A38.

The property extends to approximately 211m² (2,271ft²) and is available from September 2015 on a new lease direct with the landlord. The unit offers clear span accommodation and benefits from 6m eaves rising to 8m.