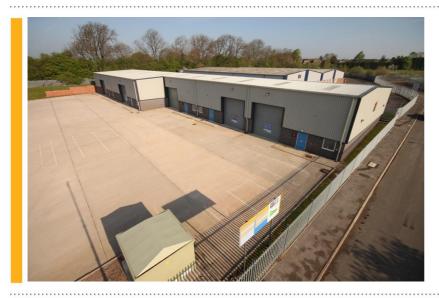

## ANOTHER LETTING AT AMBER BUSINESS CENTRE, ALFRETON

FHP Property Consultants are delighted to announce the letting of 15.4 Amber Business Centre on behalf of long term clients Commercial Estates Group. This is the fifth new letting of sub 3,000ft<sup>2</sup> on the estate in the last 4 months.

Black Square Team Wear have taken 1,212ft<sup>2</sup> on a new 3 year lease.

Darran Severn from FHP comments:

"We are seeing increased activity this year from occupiers seeking up to 5,000ft<sup>2</sup>. This is excellent for the estate where occupancy is close to full leaving one larger unit of 12,457ft<sup>2</sup> available."