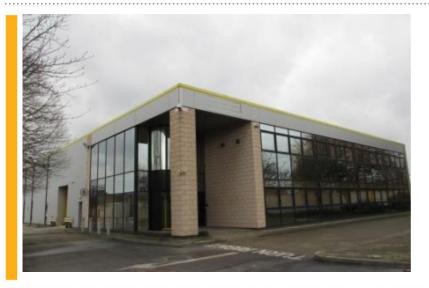

## SUBSTANTIAL INDUSTRIAL PREMISES NOW AVAILABLE IN DERBY

FHP Property Consultants with their joint agents Darby Keye are delighted to have been instructed to market substantial production production/storage premises on Haydock Park Road on the Osmaston Park Industrial Estate in Derby. The premises extend to a total of some 64,911ft² on a large site of 3.05 acres providing secure yard area. The property has a large power supply and would be well suited for manufacturing use. However, the loading facilities would equally facilitate a warehouse use.

The Osmaston Park Industrial Estate is an established industrial location on the east side of the City having easy access to the outer ring road, A52 and A50 dual carriageway, which in turn connects to the M1 Motorway.