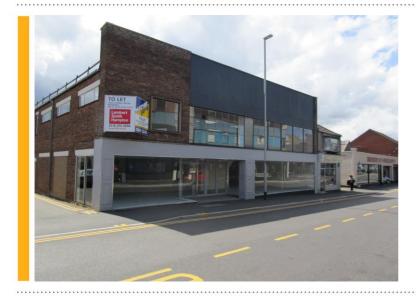

## EXCELLENT RETAIL OPPORTUNITY AVAILABLE IN LOUGHBOROUGH

On behalf of private clients, FHP Property Consultants have been instructed to market 3-6 The Rushes in Loughborough on a leasehold basis.

This two storey retail premises provides a ground and first floor sales area with loading access to the rear via a private yard. In total the property extends to approximately 985m² (10,602ft²) and is immediately available by way of a new full repairing and insuring lease on terms to be agreed.

Darran Severn from FHP's Retail Team comments:

"I am delighted to welcome this property to market with FHP. Having undergone a recent refurbishment, the property presents exceptionally well and is now ready for a new tenant. Given the size and location, this opportunity would suit a variety of users and I look forward to handling a mixture of enquiries."