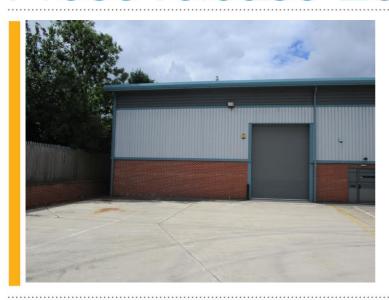

Located within minutes of J28 of the M1, this modern warehouse extends to approximately 392m² (4,222 ft²) providing clear span accommodation on a secure gated site. From the initial viewing, terms were agreed within a matter of days, as a consequence of FHP's proactive approach throughout.