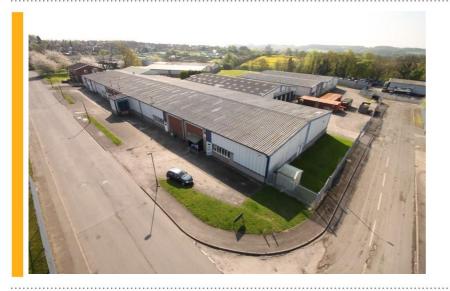

## ALFRETON INDUSTRIAL UNITS COMING TO THE MARKET

Following the forthcoming relocation of Parker Knoll to new build premises in January, their current manufacturing and storing facility at Amber Business Centre in Riddings will be coming available to let.

The complex comprises 4 separate units including an office building of 3,337ft², and three detached industrial units of 14,450ft², 25,533ft² and 40,404ft². The total available space is therefore 83,765ft².

Each industrial unit has its own loading doors and staff facilities, together with gated yards. The Amber Business Centre is a popular managed estate with site security and easy access to the A38 dual carriageway, which connects to Junction 28 of the M1 Motorway.