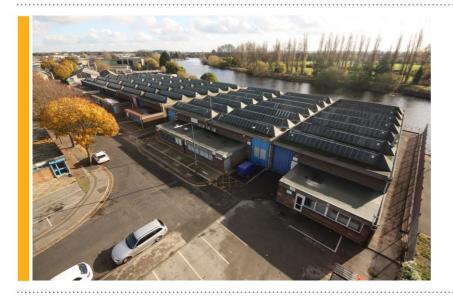

## FURTHER DEAL AGREED ON FREETH STREET

FHP Property Consultants are delighted to announce the letting of Unit A Freeth Street in Nottingham City Centre to AMC Joinery who have taken additional space from their site in London Road to service their increased workload.

This follows a sale of two units earlier this year to Smart Direct Europe Limited following the move of Parexcel into the city center. We now have two units remaining which are currently being stripped out and refurbished to provide open span light industrial and distribution space located close to the heart of Nottingham city center available either on a freehold or leasehold basis.