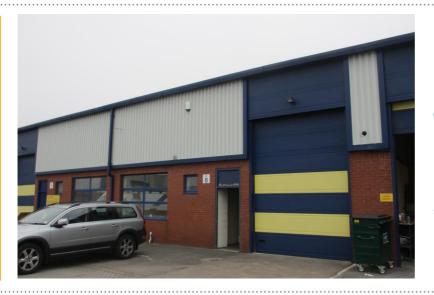

## WAREHOUSE PROPERTY CLOSE TO JUNCITON 28 M1 NOW AVAILABLE

On behalf of M7 Real Estate, FHP Property Consultants have been instructed to market a modern mid terrace industrial/warehouse property with excellent access to the motorway network at Ecclesbourne Park Industrial Estate, Alfreton.

The 2,980 sq ft unit provides modern accommodation with good internal eaves height, offices and wcs, together with loading, via an up and over loading door.

One of the main advantages of the unit is its location, sitting on a well-managed estate with excellent access to the A38 dual carriageway providing fast access to Junction 28 of the M1 Motorway approximately 2 miles away, and also south west to Derby and the West Midlands.