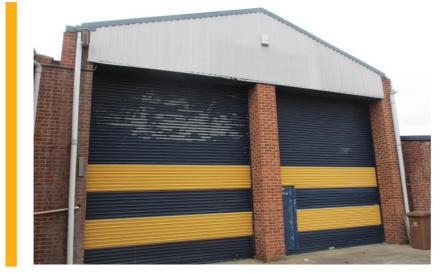

## Press release 2016

WORKSHOP COMES TO MARKET ON PRIME INDUSTRIAL PARK DERBY

Following hot on the heels of the letting of Unit 11 at the end of last year and thus full occupancy of the estate, Unit 10 has just come back on the market available to let. The building extends to some 164m<sup>2</sup> (1,770ft<sup>2</sup>) and is situated on the Prime Industrial Park which is located on Shaftesbury Street close to its junction with Osmaston Road, approximately 2 miles south of Derby City Centre. This is a sought after industrial park providing a range of industrial and warehouse properties popular with both manufacturers and storage users alike.

This unit has roller shutter loading access and is situated within a gated courtyard. Unit 10 is available to let by way of a new lease at a rent of only £7,950 per annum.

For further information, please contact Tim Richardson at FHP Property Consultants on 01332 224 857, or joint agents Innes England