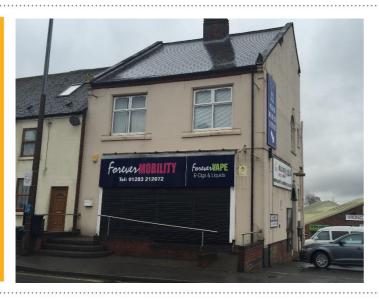

## PROMINANT RETAIL UNIT AVAILABLE ON WOODVILLE HIGH STREET

On behalf of private clients, FHP Property Consultants are now marketing a prominently positioned retail unit situated on the main high street in Woodville, Swadlincote.

Viking House extends to 1,297ft<sup>2</sup> comprised of a ground floor retail premises with additional storage on the floor below, and benefits from a prominent display frontage onto the A511 High Street in Woodville.