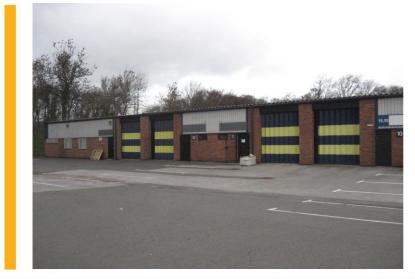

## Press release 2016

CONFIRMED SUCCESS AT AMBER BUSINESS CENTRE, ALFRETON

FHP Property Consultants have let another unit at Amber Business Centre, and consequently been instructed to market two further units on the estate.

Esales Pro Limited have agreed a lease for the industrial/warehouse unit 15.11, Amber Business Centre, which is approximately 1,200 sq ft, for a term of 5 years after being vacant for just a period of approximately 6 weeks.