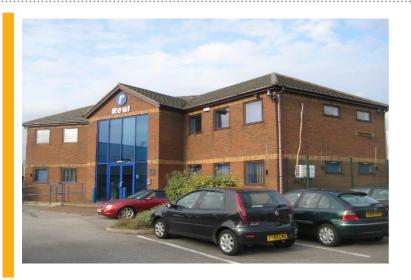

## MANSFIELD OFFICE LETTING COMPLETES AT MILLENNIUM HOUSE

DICE Healthcare Limited has taken on the first floor at Millennium House in Mansfield, signing a 5 year term for the well-presented office space on Sovereign Way.

Offering two self-contained first floor office suites, the available space at Millennium House was suited to being let on a split or whole basis; DICE went for the latter option and agreed a lease for the entire first floor, which spans 1,065ft<sup>2</sup>.