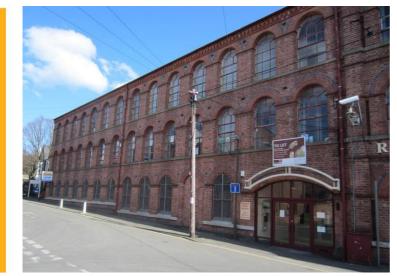

## **'PROSKINS' EXPAND IN ILKESTON, DERBYSHIRE**

FHP Property Consultants are pleased to confirm the recent office letting at Rutland Mill, Ilkeston, Derbyshire to Proskins Limited.

They have signed a new 5 year lease for just over 1,500 sq ft of Rutland Mill, which provides open plan office space in the centre of Ilkeston close to the high street.

Originally being a hosiery and glove works factory, Proskins are a fitting occupier being a clothing business, who specialize in performance wear and baselayers.

Darran Severn from FHP Property Consultants comments:

"It's great to see another tenant in such a fantastic building. They are due to start more refurbishment works over the coming weeks which in turn should attract more tenants to the Business Centre."

There are currently a variety of office suites available in Rutland from 350 sq ft to 3,000 sq ft plus.