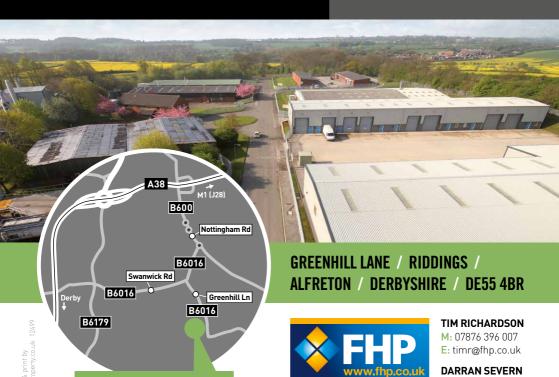

A copy is attached, and we can offer units from 700ft<sup>2</sup> up to 40,400ft<sup>2</sup> or larger in combination, all available to let and offering flexible lease terms. The buildings sit on a managed estate with good access to the A38 dual carriage and thereby the M1 at Junction 28.

### AMBER BUSINESS CENTRE

SAT NAV: DE55 4BR