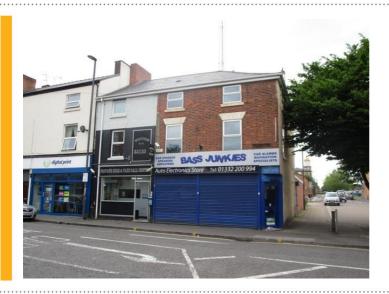

## FREEHOLD RETAIL OPPORTUNITY WITH RESIDENTIAL - DERBY CITY CENTRE

FHP Property Consultants have been instructed to offer the freehold and leasehold interest in a mixed use property on Osmaston Road, Derby.

Located within Derby City Centre, the premises comprise a three storey end terrace property with retail accommodation on the ground floor and residential above.

The property extends to  $2,068 \text{ft}^2$  and is available to buy or rent. We are seeking offers for the freehold at £225,000 or alternatively the property is available to lease at an annual rent of £22,500 per annum.