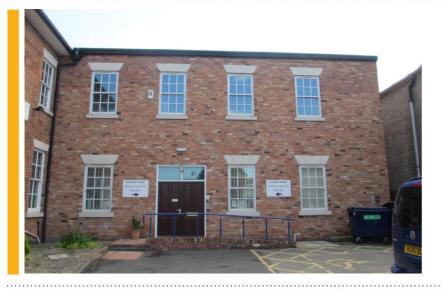

## ONE OFFICE SUITE LEFT AT CANAL STREET

Following instructions to market 2 storey office premises on Canal Street in Derby, terms have been agreed on the ground floor within a matter of days.

Tim Richardson from FHP Property Consultants comments:

"We are delighted to have agreed terms on the ground floor space within a very short period and this now only leaves the first floor space which extends to some 1,444ft² with 7 parking spaces. The property has excellent transport communications being within a short walk of the railway station, bus station and Intu Shopping Centre and also readily accessible by road being close to the inner ring road, Pride Park and A52".

The suite is finished to a good specification including cat 2 lighting, gas fired central heating, double glazing and kitchen. The suite is available to let on a new lease at a rent of £12,995 per annum.