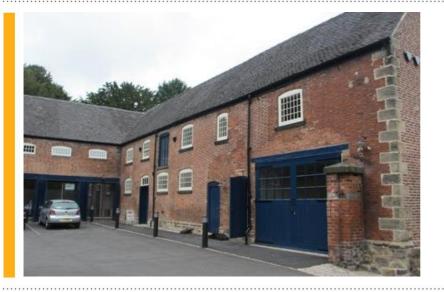

## DARLEY PARK OFFICES NOW AVAILABLE TO LET

A suite of high quality refurbished office/studio premises are coming available in the historic Darley Stables in Derby. The premises are situated in Abbey Yard at the northern end of Darley Abbey Park in a very attractive parkland setting and having easy access from the A6 and A38 dual carriageways.

The suites available comprise the former Bakehouse and Bentley Garage and can provide accommodation from 204ft², with the largest suite being 1,130ft² and in total providing 1,947ft² of accommodation available on flexible lease terms from as little as one year.