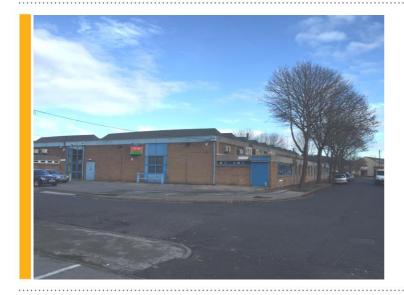

## FREEHOLD INDUSTRIAL DEMAND CONTINUES WITH LATEST SALE ON FREETH STREET

Demand from occupiers for freehold industrial premises around Nottinghamshire continues to drive the market and values forwards with yet another sale on Freeth Street in the Lady Bay area of Nottingham. The property comprises a 12,000 sq ft former industrial premises which was more recently used as call centre offices by life sciences consulting firm, Parexel. Since Parexel move into the city centre, this property has been marketed back towards the industrial sector and a strong sale was achieved to EPS UK, who are expanding their operations out of Loughborough.

Mark Tomlinson of FHP Property Consultants who concluded the sale comments:

"This most recent sale follows a string of sales on these properties on Freeth Street. In 2015 we completed on five units to a range of local occupiers. Such, was the interest received in Units N & O Freeth Street we brought the marketing to a competitive bidding process with a number of parties, eventually achieving the full asking price for the property. There remains a squeeze on the supply of industrial properties generally, especially on a freehold basis in locations such as this and as a result, we are seeking a continued improvement in values being achieved. We remain hopeful that capital and rental values will continue to improve in this sector in order that we can see the return of speculative development which would undoubtedly alleviate this squeeze on available stock and allow businesses to expand".