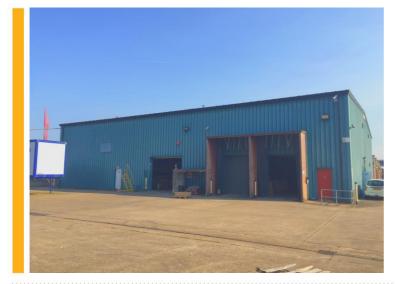

## Press release 2016

COST EFFECTIVE WAREHOUSING AND PRODUCTION PREMISES BROUGHT TO THE MARKET

FHP Property Consultants have recently brought to the market a good quality and cost effective warehousing and production premises located just off Derby Road in Nottingham City Centre on Triumph Road which lies adjacent to the Nottingham University Campus.

The property comprises some 20,218 sq ft of cost effective accommodation available on flexible lease terms and all-inclusive rents. The property has a good sized yard for loading and is ideal for those occupiers with warehousing and distribution requirements.