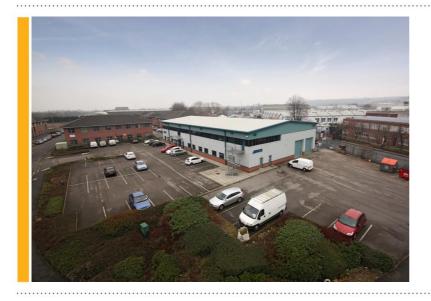

## FHP AGREE LETTING OF 20,000 SQ FT HYBRID UNIT AT COLWICK QUAYS BUSINESS PARK

On behalf of Mitie Shared Services Limited FHP Property Consultants have agreed a lease assignment of Unit 2 Colwick Quays Business Park, a hybrid office/warehousing unit at the front of Colwick Quays Business Park with a gross internal area of some 20,000 sq ft.