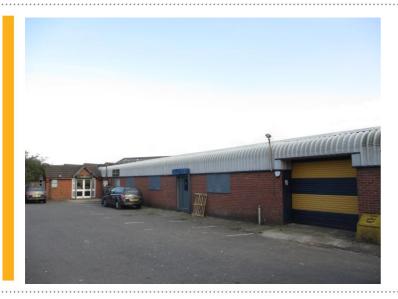

## PRIME WAREHOUSE OPPORTUNITIES IN DERBY

With a shortage of industrial and warehouse premises available in Derby, FHP Property Consultants have recently placed on the market modern space at Prime Industrial Park.

The Park is situated on the south side of the City Centre off the A514 Osmaston Road an arterial route between the City Centre and the outer ring road. Buildings of 6,729ft² and 8,156ft² are now available to let on new leases and include production/warehouse space, together with ancillary office space and wc's. A smaller unit of 1,770ft² is also being marketed through the agents and is now under offer.

All three buildings are situated within a private shared gated courtyard.

Tim Richardson of FHP Property Consultants comments:

"These units provide good quality modern accommodation with convenient access on a managed estate. Rents are very competitive and we will be pleased to discuss occupiers requirements with them".