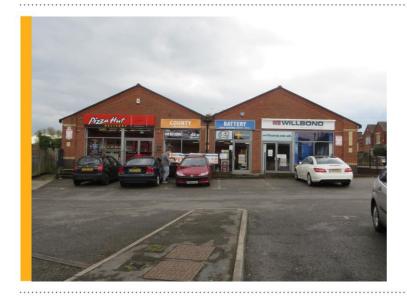

## Units 1 – 3 23 – 33 Nottingham Road Ilkeston Derbyshire DE7 5NN

Acting on behalf of retained clients, Steeple Court Ilkeston Limited, FHP are pleased to announce completion of the sale of the above out of town retail development.

This development was undertaken approximately 10/12 years ago by Steeple Court who are a Norwich based development company of a former petrol filling station. The development comprises three out of town retail units varying in size from 1,131 sq ft up to 2,900 sq ft. The property was well let to GB Willbond Limited, a well-known builders merchants, County Batteries and a Pizza Hut franchisee. The total income receivable from the tenants totalled £53,000 per annum with the majority of that secured on the covenant of GB Willbond Limited. The premises were held on full repairing and insuring leases with relatively short unexpired periods.