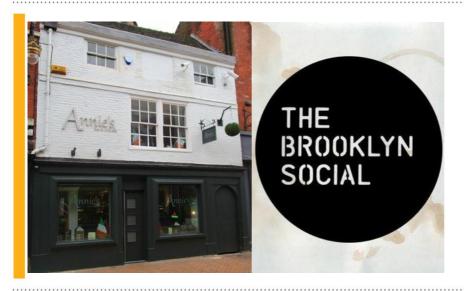

## FHP COMPLETE DUO OF INVESTMENT SALES ON SADLER GATE, DERBY

FHP Property Consultants are pleased to announce the completion of two retail investment sales along the street of Sadler Gate, Derby.

Earlier this year 34/35 Sadler Gate, home to the Brooklyn Social was sold within weeks of being on the market. The property was purchased by a local investor for a figure of £295,000. This reflects a yield of 7.8% after purchaser's costs.