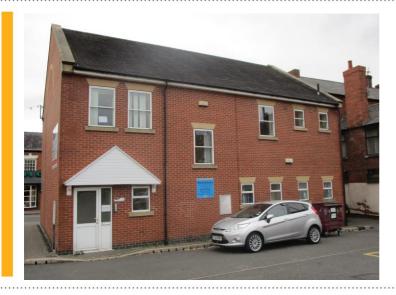

## WELL LOCATED OFFICE SUITE ILKESTON TOWN CENTRE

On behalf of private clients, FHP Property Consultants are delighted to bring to market the first floor offices of 49-51 South Street, Ilkeston, Derbyshire.

Situated within Ilkeston town centre, the accommodation offers good modern space, with the configuration incorporating two large open plan offices, which could easily be merged together if required.

The offices are self-contained and benefit from a private ground floor entrance, kitchen and WC facilities. The suite extends to approximately 954ft<sup>2</sup> and is available on a new lease for a term to be agreed.