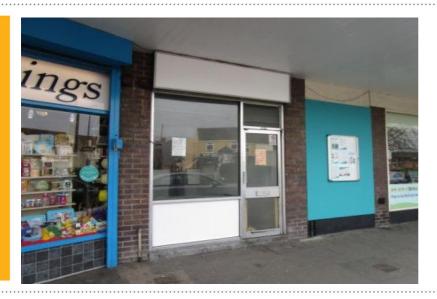

## SUCCESS IN ALVASTON WITH LETTING NUMBER THREE

FHP Property Consultants are pleased to announce the recent letting of 1256 London Road, Alvaston.

It is the third letting in this parade that FHP Property Consultants have completed within the last six months, also letting one of the neighbouring units to Card Factory.

The premises forms part of a busy neighbourhood retail parade situated within the suburb of Alvaston, which is located approximately three miles east of Derby City Centre. The accommodation provides a ground floor Hot Food Takeaway unit with ancillary storage at first floor level.