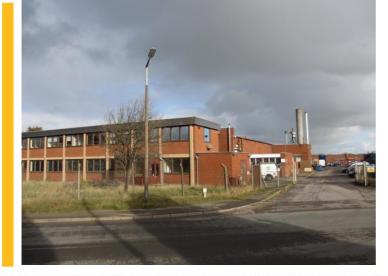

## 63,000FT<sup>2</sup> WAREHOUSE IN ALFRETON FOR SALE

With few opportunities to buy sizeable freehold industrial premises, FHP Property Consultants are pleased to be able to bring to the market one such site in Alfreton, Derbyshire.

The premises on Cotes Park Industrial Estate have excellent access to the A38 dual carriage was and lie approximately 4 miles from Junction 28 of the M1 Motorway providing excellent access to the trunk road and motorway networks. Cotes Park is a popular and established estate and home to a wide range of both manufacturing and distribution companies.

The building itself extends to some 63,686ft<sup>2</sup> and includes production/warehouse space and 2 storey offices. The property sits on a large site extending to around 3.6 acres providing scope for expansion.