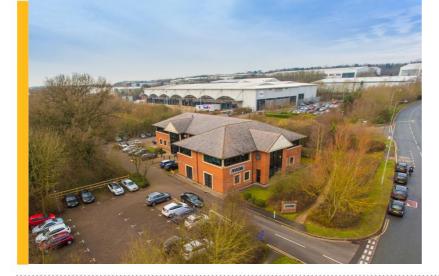

## FHP INSTRUCTED TO MARKET WOODSIDE HOUSE ON SHERWOOD PARK

FHP Property Consultants have recently brought to the market the former Arrow premises on Sherwood Park at Junction 27 of the M1 motorway. The occupiers, Arrow, are due to vacate the premises in the latter part of this year which will provide a two storey self-contained office building of 12,131 sq ft which was substantially refurbished under five years ago.

The property will be available on a new lease, alternatively, our clients would also consider a sale with full vacant possession.

For further information, please contact Mark Tomlinson at FHP on 07917 576 254 or our joint agents, Innes England.