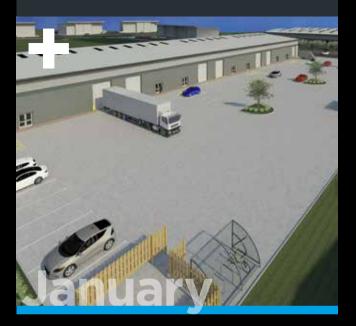

Contracts exchanged with Premtech and work starts on site for their new 5,500ft<sup>2</sup> office facility. Decision made to speculatively construct 35,000ft<sup>2</sup> on Plot D for a prime warehouse/industrial unit.