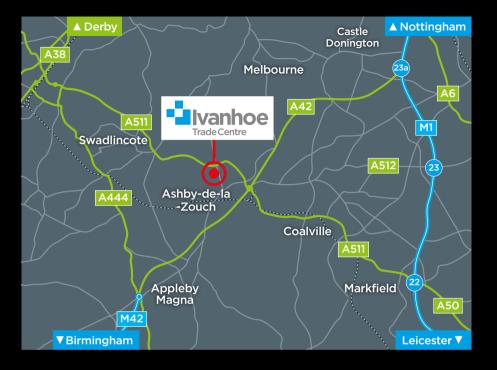

### LOCATION

Ivanhoe Business Park is prominently located directly off the Ashby Bypass (A511), within 2 miles of the A42(M). With the centre of Ashby within minutes drive, offering banking and all associated services, the positioning of this superb development could not be bettered.