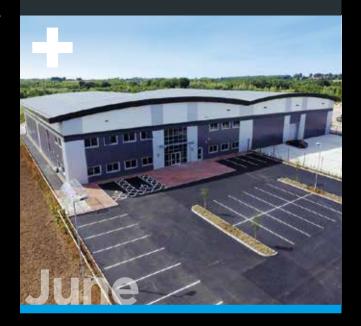

embarking on further speculative development. This will see a range of offices constructed throughout 2017, from 238m<sup>2</sup> (2,562ft<sup>2</sup>) upwards, plus a warehouse/ industrial unit of 3,361m<sup>2</sup> (36,200ft<sup>2</sup>), both available to purchase or rent.

Hopefully 2017 will be as productive and positive as 2016.



#### For more information please contact the agents:



Tim Gilbertson tim@fhp.co.uk 07887 787 893



Phil Randle phil@salloway.com 07970 293740







Decision made to speculatively construct seven trade counter units.

Terms agreed for the sale of new 35,000ft<sup>2</sup> warehouse for MIES.









Deal agreed with Premtech for the construction of a new 5,500ft<sup>2</sup> office. Bespoke industrial/warehouse units sold to Sapphire and DACS.











Contracts exchanged with Premtech and work starts on site for their new 5,500ft<sup>2</sup> office facility. Decision made to speculatively construct 35,000ft<sup>2</sup> on Plot D for a prime warehouse/industrial unit.





Decision made to speculatively construct a range of offices on site.

Contracts exchanged on three trade counter units to Toolstation, Screwfix and Agadon.



Augus







Woodward Vets new practice completed and handed over.

MIES new distribution facility completed and handed over.





# November

Terms agreed with a software company for 12,000ft<sup>2</sup> Headquarters office. Practical completion occurs on seven trade counter units, with all seven sold, let or under offer.

December



### LOCATION

Ivanhoe Business Park is prominently located directly off the