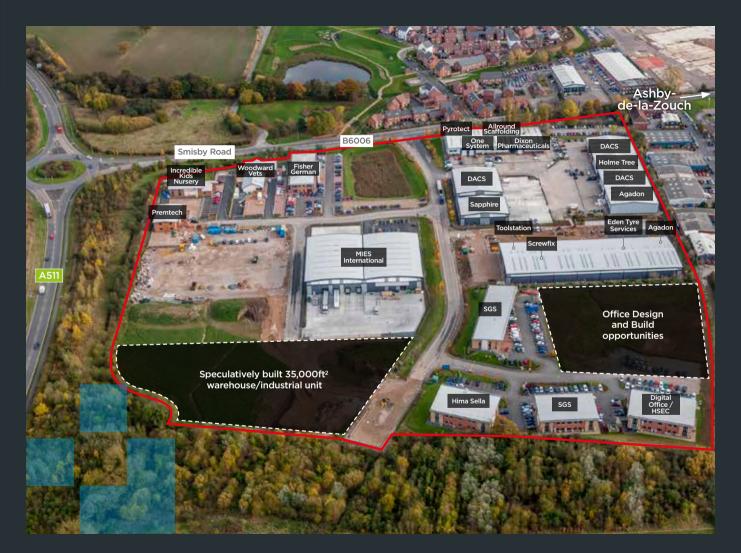

### LOCATION

Ivanhoe Business Park is prominently located directly off the Ashby Bypass (A511), within 2 miles of the A42(M). With the centre of Ashby within minutes drive, offering banking and all associated services, the positioning of this superb development could not be bettered.