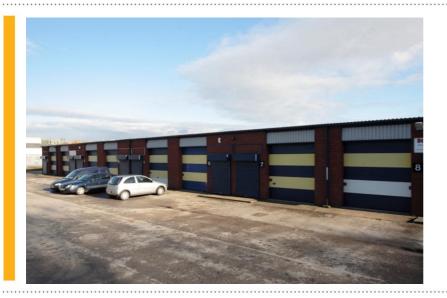

## TENANT EXPANDS AT AMBER BUSINESS CENTRE, RIDDINGS, DERBYSHIRE

FHP Property Consultants are pleased to announce the recent letting of unit 15.2 Amber Business Centre, Alfreton to existing tenants T Jones Fabrications.

Amber Business Centre is a popular and well established distribution and manufacturing estate which provides a range of industrial/warehouse units close to Junction 28 of the M1 Motorway.

T Jones Fabrications have been a tenant at Amber Business Centre for over a decade, and during this time have expanded in to several units. They now occupy three units on the estate and unit 15.2 has provided an additional 1,212ft². The unit has been taken on a 5 year lease at a headline rent over £5.00 per ft².