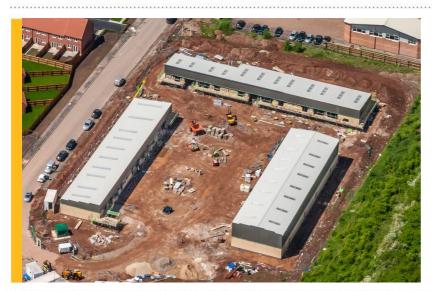

## NEARING COMPLETION – FANTASTIC NEW UNITS AT HOLLYGATE 46 IN COTGRAVE

FHP Property Consultants in partnership with Rushcliffe Borough Council are delighted to be offering a rare opportunity to rent a brand new industrial unit in the desirable town of Cotgrave. The development is being built next to a fine selection of new build homes and within walking distance to both a country park and the town centre.

The units range in size from 750 to 1,750 square feet and provide excellent quality warehousing with roller shutter door situated in a shared and secure yard area with private parking.

The estate also benefits from fantastic transport links to Nottingham, Newark on Trent and Leicester and is located in close proximity to both the A46 and A52 dual carriageways, the latter giving good access to Nottingham's Ring Road and the M1 Motorway.