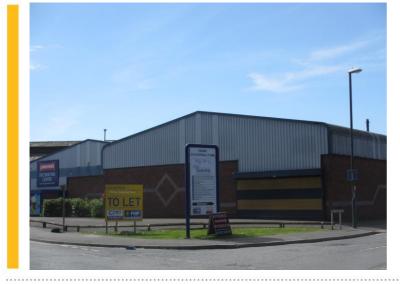

## MORE PRIME WAREHOUSE OPPORTUNITIES IN DERBY

Prime Industrial Park is situated fronting Osmaston Road, a main arterial route between the outer ring road and Derby City Centre. FHP Property Consultants and the joint agents CPP have recently bought to the market two units ideally suited for trade counter, warehouse or light production use.

Unit 1 is 5,800 sq ft situated next door to Johnsons Decorator Centre and with a prominent frontage to Osmaston Road. The property has a trade counter area already fitted and is ideally suited for that use.

Unit 7 is a smaller unit at 3,867 sq ft which incorporates warehouse space in the order of 1,775 sq ft plus additional ground and first floor assembly/office/studio space, ideally suited for a business who may do light assembly, design, internet sales or similar.