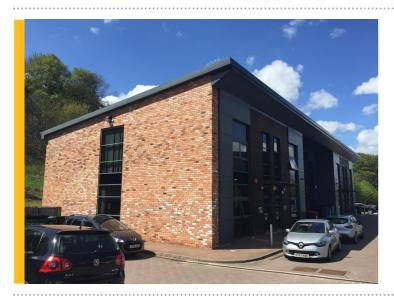

## SUPERB OFFICE OPPORTUNITY NOW AVAILABLE AT JUNCTION 27 OF THE M1

FHP Property Consultants are pleased to bring to the market Unit 6, Innovate Mews, a superb office opportunity situated on the popular Sherwood Park.

The premises are self-contained and offers around 1,576 square feet of high quality, modern office accommodation situated over two floors. Predominantly open plan, creating an excellent working environment, the offices also benefit from both kitchenette and separate W.C facilities. There is also a good level of allocated parking spaces on site for vehicles.