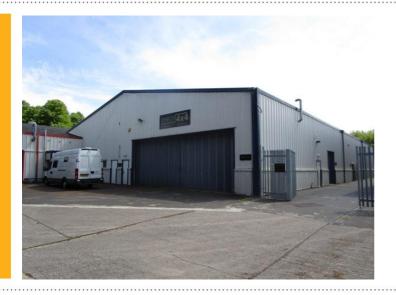

## **LOOKING FOR** STORAGE SPACE IN DERBY?

Darran Severn of FHP Property Consultants has recently brought to the market an excellent warehouse opportunity benefitting from a comprehensive mezzanine in Derby.

Masons Place is located approximately 1 mile from the Pentagon Island/A52 and provides excellent access to the City Centre and junction 25 of the M1 Motorway via the A52.

The premises are available to rent on a new lease direct with the landlord at a rent of £28,500 per annum.

Darran Severn from FHP Property Consultants comments:-

"This is a great opportunity for businesses looking for maximum storage space. The mezzanine effectively doubles the floor plate which increases efficiency of the building. There are not many options within the centre of Derby and I look forward to speaking with interested parties."