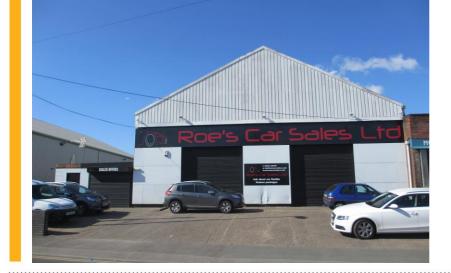

## MOTOR TRADE DEAL DONE IN DERBY

Following a comprehensive marketing campaign, FHP Property Consultants have concluded the letting of a prominent industrial building in Derby to Vertu Motors.

The building extends to just over 6,000ft<sup>2</sup>, situated in a very popular car sales location, with nearby dealerships including Honda, Nissan, Skoda, Fiat, Volvo and Toyota, together with independent outlets. Vertu Motors have acquired the unit to run as a vehicle preparation and valeting centre serving their dealerships in the surrounding area.