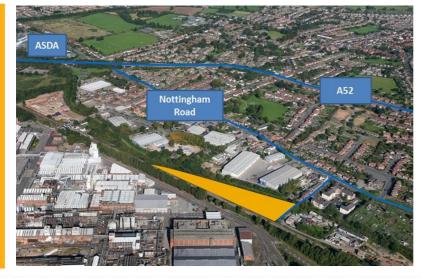

The site extends to some 1.85 acres on the east side of the City off Nottingham Road in Spondon having easy access to the A52 and road connections beyond. FHP were marketing the site for sale.

Mr Walkup who has interests in plant hire, contract earthmoving and Haulage established his first company in 1989 and provides a range of services to both the public sector and private construction industry including waste management, transport and environmental solutions. Ian Torr of Cleggs solicitors handled the acquisition on behalf of Mr Walkup, whilst J H Powell and Co solicitors acted on behalf of the vendor.