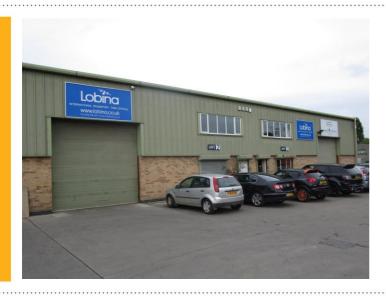

## **GOOD QUALITY WAREHOUSE SPACE AVAILABLE TO LEASE**

FHP Property consultants have recently been instructed to market the leasehold interest of Units 1 & 2 Hallam Fields Road, Ilkeston, Derbyshire.

These units are well located within the estate and are approximately 9 miles from Nottingham, 12 miles from Derby, and 7 miles from junction 25 of the M1 Motorway.

This modern warehouse space has good eaves height (up to 6.5m) and offers clear space accommodation which would be ideal for a variety of uses, as well as Unit 1 providing two storey office accommodation.