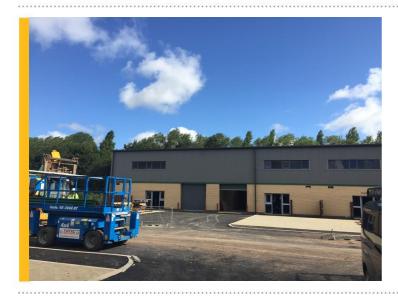

## 9 UNITS UNDER OFFER AT HOLLYGATE 46 WITH COMPLETION IMMINENT

A new speculative development by Rushcliffe Borough Council of 15 industrial units is close to completion at Hollygate 46, Cotgrave, Nottingham.

Construction of the scheme commenced back in November 2016 by developer Wilson Bowden and now we are weeks away from practical completion of the units, which consists of 15 units ranging from 750 - 1,750 sq ft. The units have the consent for B1 & B8 use and benefit from high eaves, electric roller shutter doors, car parking, 3 phase power & all on a securely gated and fenced site.