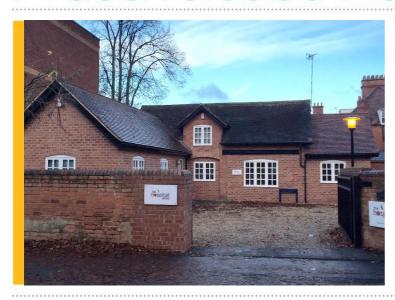

## WEST BRIDGFORD – SPEECH THERAPY SPECIALISTS OPEN NEW OFFICE

FHP Property Consultants are delighted to have brokered the deal to enable Speech Therapy Specialists to open a brand new office in the heart of West Bridgford.

The Coach House is situated close to both Melton Road and Central Avenue and offers a delightful period office premises with parking to house their growing business. The company was launched through the demand for Speech & Language Therapy Services by families and schools in the region, aiming to bridge the gap between what is required by those in need and the services available within the increasingly stretched NHS.