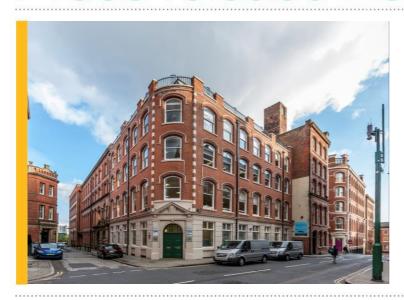

## LACE MARKET – QUALITY OFFICE REFURBISHMENT NOW COMPLETE

FHP Property Consultants are delighted to be offering to the market a rare opportunity to rent a 1,686ft<sup>2</sup> refurbished office in the heart of Nottingham's historical Lace Market.

Forming part of a large Victorian former mill building, this ground floor suite benefits from brand new kitchenette, W.C and shower facilities and offers open plan office space with the added bonus of two, designated parking spaces. The space is both light and bright with LED inset lighting and several large period windows which flood the office with natural light. In addition, the entire suite has also been completely redecorated and re-carpeted.