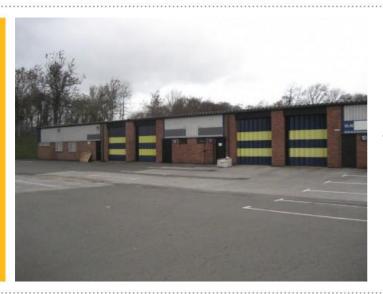

## BACK TO BACK LETTINGS MADE AT AMBER BUSINESS CENTRE IN THE SPACE OF ONE WEEK

FHP Property Consultants are pleased to announce the recent lettings of Units 15.9 and 15.10 Amber Business Centre to "Leedale Limited" and "Lee's MOT Bay".

Units 15.9 & 15.10 Amber Business Centre are both mid terrace industrial units both measuring in at 1,200 ft<sup>2</sup> and are located towards the back of the estate.

Anthony Barrowcliffe of FHP Property Consultants Comments: