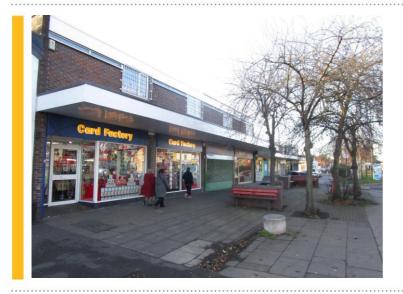

The shopping parade is prominently positioned on London Road, Alvaston, a busy suburb to the South East of Derby City Centre, and is anchored by a Co-op supermarket. The most recent letting has been to local business Lucy Nails who have signed a new 10 year lease on 660ft<sup>2</sup>. This follows lettings to Card Factory, Wokaholic and Mrs B's Cafe.