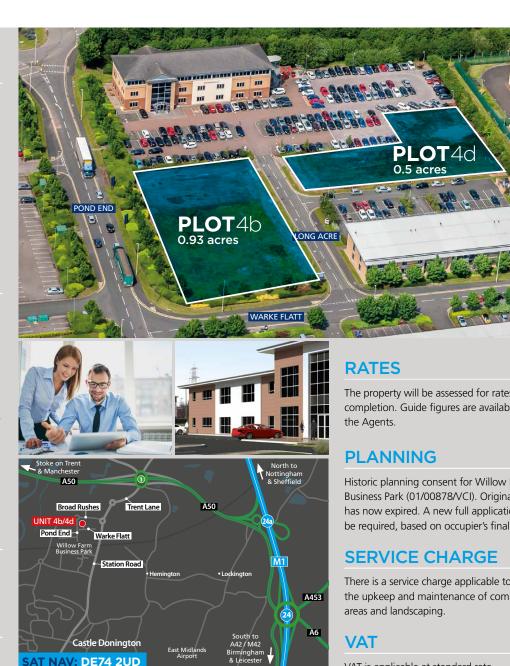

#### DESCRIPTION

Potential for a new purpose built two-storey offices with a 1:250 ft<sup>2</sup> car parking ratio.

Plot 4B is approximately 0.93 acres and Plot 4D is approximately 0.5 acres. The sites combined can accommodate office development on a design and build basis up to approximately 30,000 ft<sup>2</sup>.

Design specifications and layouts are available on request. Buildings from 7,500 ft<sup>2</sup> can be accommodated