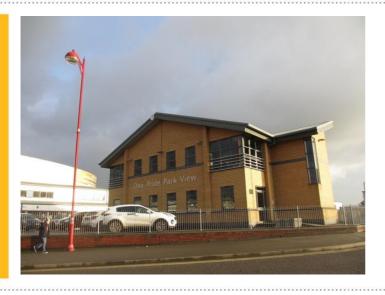

## 1 PRIDE PARK VIEW – PRIME OFFICES ON DERBYS PREMIER BUSINESS PARK

With very limited availability of standalone headquarter style office buildings in the City and in particular a scarcity of office space on Pride Park, FHP Property Consultants are delighted to have been instructed to bring to the market this prominent office building.

1 Pride Park View is in a very visible location fronting on to Royal Way next to the Derby Arena and a stone's throw from Pride Park Stadium. The building is finished to a high standard including air conditioning and extends to some 3,980ft² together with 16 onsite parking spaces. The building is offered to let as a whole, or can be split on a floor by floor basis.