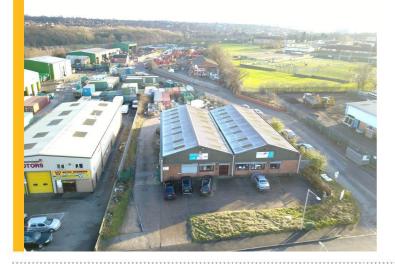

## INDUSTRIAL UNIT WITH LARGE SECURE YARD NOW AVAILABLE

15 Millway is exceptionally well located just off the A60 in Mansfield Woodhouse, within the established Old Mill Industrial Estate, located just north of Mansfield offering easy access to major arterial routes and the M1. The location being ideally located for staff and clients alike, being close to the centre of Mansfield and Junctions 28 & 29 of the M1 Motorway.

We are delighted to offer Unit 15 to the market, which consists of 5,951ft<sup>2</sup> of production/warehouse space, the unit providing offices internally and eave heights of 5m. The intention is for the property to be cleared and totally refurbished throughout, creating a good quality open warehouse space with a large parking allocation to the front and a large secure yard to the rear, ideal for loading/ offloading and secure outside storage.