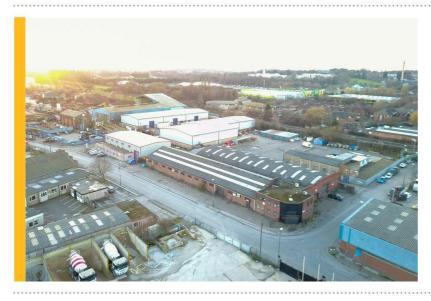

## RARE INDUSTRIAL FREEHOLD NEAR TO A52 BROUGHT TO THE MARKET

FHP Property Consultants have brought a rare freehold industrial property to the market just off the A52 on the Lenton Lane Industrial Estate to the west of Nottingham City Centre.

The property comprises some 22,668 sq ft on 0.87 acres. The property is available on a freehold basis at offers over £800,000.

This opportunity could cater well for owner occupiers who are seeking to expand their businesses or investors seeking a refurbishment project.