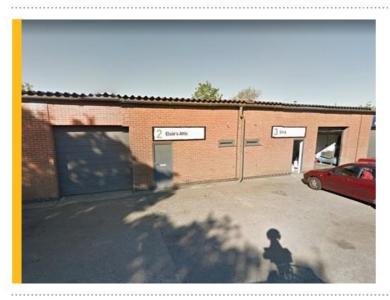

## UNITS AVAILABLE ON ESTABLISHED CANDLEBY COURT INDUSTRIAL ESTATE

Two small units are now available on the Candleby Court Industrial Estate on Candleby Lane in Cotgrave. Both units are 78.3m² (843ft²) in size and benefit from a clear span space with roller shutter doors, three phase power and WC facilities. Allowing easy in and out access into the city centre and being in close proximity to the A46 and A52. The units being ready for immediate occupation allowing any potential tenant the ability to start operating/manufacturing/trading almost instantly.